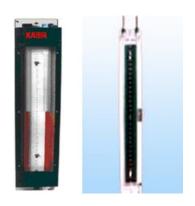

## **U Tube Type**

Used for precision measurement of Pressure and Differential - Pressure

Adjustable scale for Zero

Glass Tube / Acrylic Body

Range In GlassTube: 250- 0-250mmWC to 1000–0-1000mm WC

Range In Acrylic body : 50- 0- 50 mm WC to 300-0- 300 mm WC

Wall Mounted / Stand Mounted