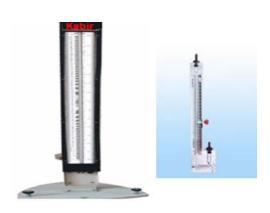

## **Single Limb**

Used for precision measurement of Pressure and Differential pressure for Flow & Level Measurement.

Adjustable scale for Zero

Wetted Parts made from S.S.316

Glass Tube / Acrylic Body

Range In Glass Tube: 0-250 mm WC to 0-1000

mm WC

Range In Acrylic body: 0 - 100 mm WC to 0-500

mm WC

Wall Mounted / Stand